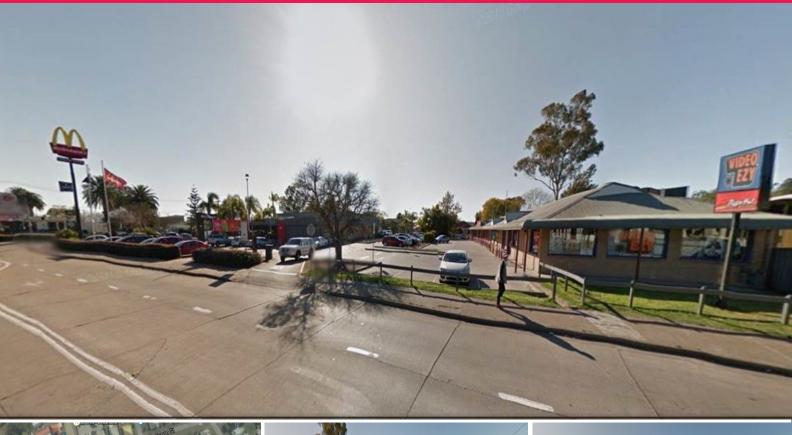

## 10 Allandale Road, Cessnock NSW 2325

## **HIGH PROFILE COMMERCIAL BUILDING - HUNTER VALLEY**

?Ideal for owner occupier with additional rental income? National Franchise Tenants - Pizza Hut and Video Ezy.

Key features:

- Opposite McDonalds
- On site parking ? 16 cars
- Main road frontage
- Building area ? 550 m2 approx
- Land area 1,782 m2
- 70% leased with the opportunity to obtain vacant possession
- Divided into three lettable areas
- Fully leased net income \$120,000 approx pa.