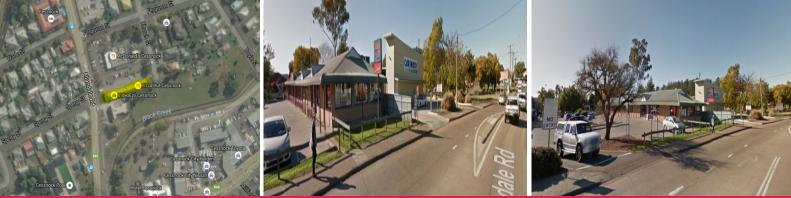

## 10 Allandale Road, Cessnock NSW 2325

## **HIGH PROFILE COMMERCIAL BUILDING - HUNTER VALLEY**

?Ideal for owner occupier with additional rental income? National Franchise Tenants - Pizza Hut and Video Ezy.

Key features:

- Opposite McDonalds
- On site parking ? 16 cars
- Main road frontage
- Building area ? 550 m2 approx
- Land area 1,782 m2
- 70% leased with the opportunity to obtain vacant possession
- Divided into three lettable areas
- Fully leased net income \$120,000 approx pa.