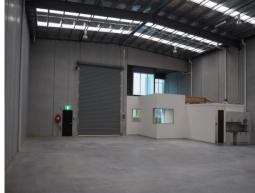

#### Property Features:

- + For Sale @ \$895,000 For Lease @ \$56,000 p.a
- + Security gated factories
- + Motorised, container height RSD's
- + Kitchenette plus amen

Industrial FOR LEASE

618sqm