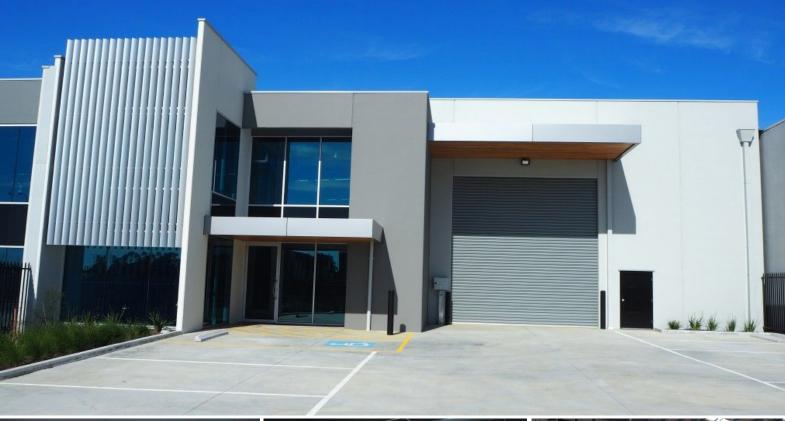

# 24 Remount Way, Cranbourne VIC 3977

## **GET IN QUICK!**

This brand new factory has been built to the highest quality standards by very reputable builders.

Across the road from the new Marriot Shopping Centre and minutes from Eastlink and the Western Port Highway, the access to amenities is that much easier.

#### Property Features:

- + For Sale @ \$895,000 For Lease @ \$56,000 p.a
- + Security gated factories
- + Motorised, container height RSD's
- + Kitchenette plus amen

Industrial FOR LEASE

618sqm