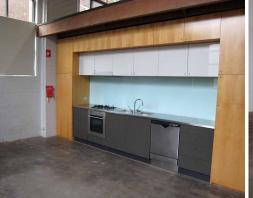

Features include:

- 110 sqm Loft style spacious apartment
- Secure Internal car space with storage
- Set over two levels
- Polished timber floors
- Natural light
- High ceilings
- Full amenities sepa

Offices