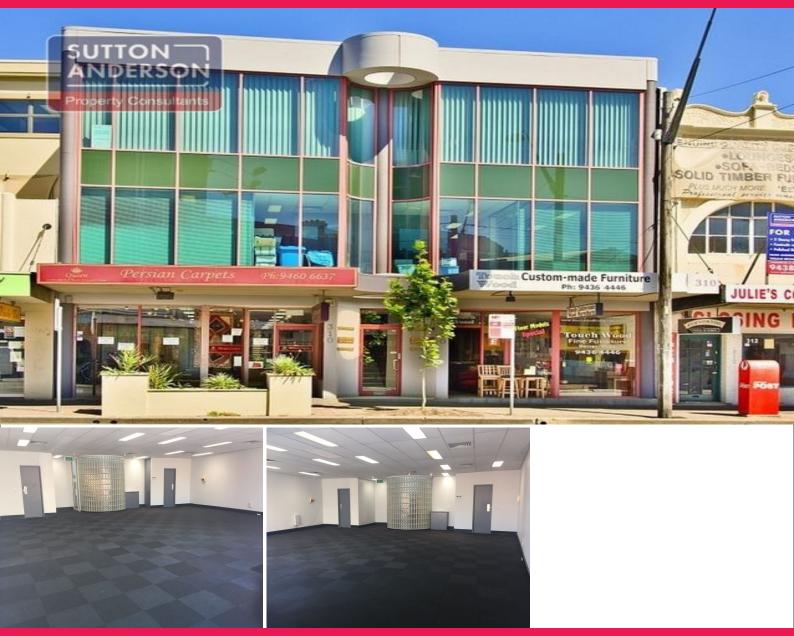

## 4/310 Pacific Highway, Crows Nest NSW 2065

## **Boutique Self Contained Office**

Professional office close to all amenities and ready to occupy now! Open plan bright and spacious in well presented professional commercial building. Metres from Willoughby Road's cafes, bard and restaurants this office not only offers a professional work space but fantastic lifestyle.

Property features include:

Ducted a/c throughout Rear-lane access 2 car spaces included Private kitchenette Male and female bathrooms Available now Offices FOR LEASE \$350m2 plus GST 124sqm