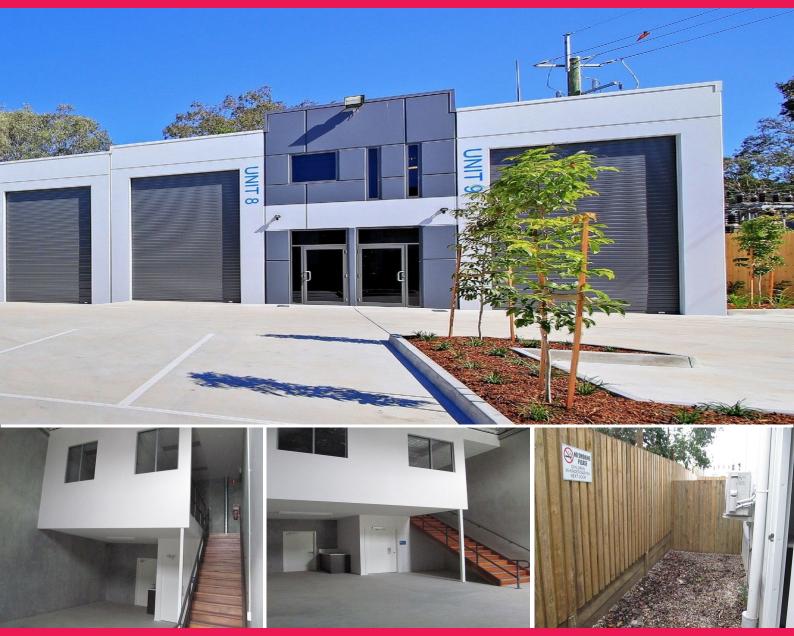

8 / 1631 Wynnum Road, Tingalpa QLD 4173

## PRICE REDUCTION: 83m2\* TINGALPA OFFICE & WAREHOUSE Plus REAR YARD

-23m2\* carpeted, air-conditioned mezzanine level office space, opening windows facing the warehouse, suspended ceiling with recessed fluorescent lighting, timber staircase

-60m2\* concrete clear span warehouse with electric container height roller door, halogen & fluorescent lighting, insulated ceiling, three phase power, good flow through ventilation

- -13m2\* fenced rear yard with tap, two exclusive use car spaces
- -Self contained amenities include kitchenette & disabled size toilet
- -Coffee Club located at the front of the complex
- -Close to Gateway Motorway, Port of Brisbane & Brisbane Airport