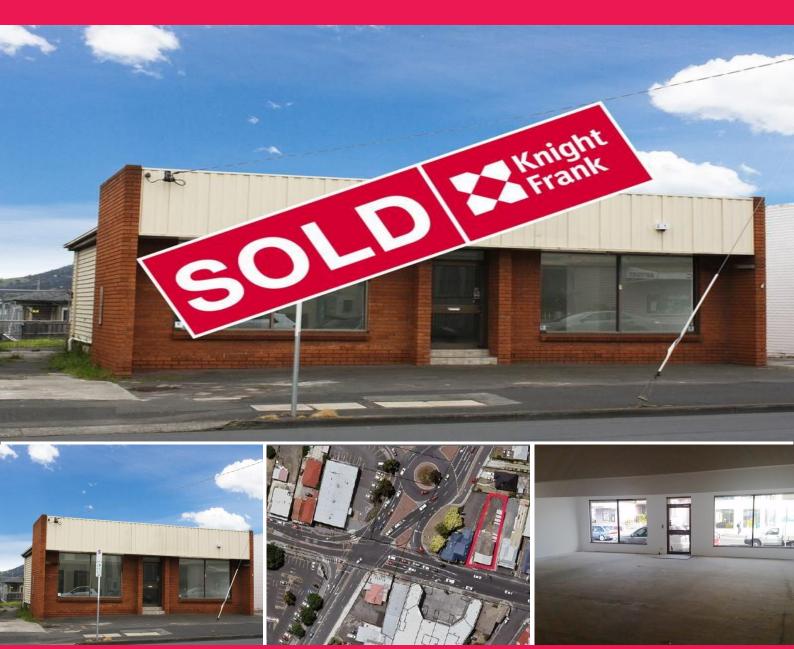

## 335 Main Road Glenorchy, Glenorchy TAS 7010

## **High exposure Main Road location**

Modernised open plan commercial area, 150sqm (approx) at the street frontage plus rear storage of 70sqm (approx), and parking areas

Prominent Main Road position adjacent to key intersection with Elwick Road/Eady Street/Main Road within Glenorchy's commercial precinct

Appeals to a variety of commercial and service industry uses and benefits from a strong profile to a high level of passing traffic

The site has an area of 556sqm (approx) and is zoned "Commercial"

Retail FOR SALE

220sqm

Richard Steedman 0408 559 046 richard.steedman@au.knightfrank.com