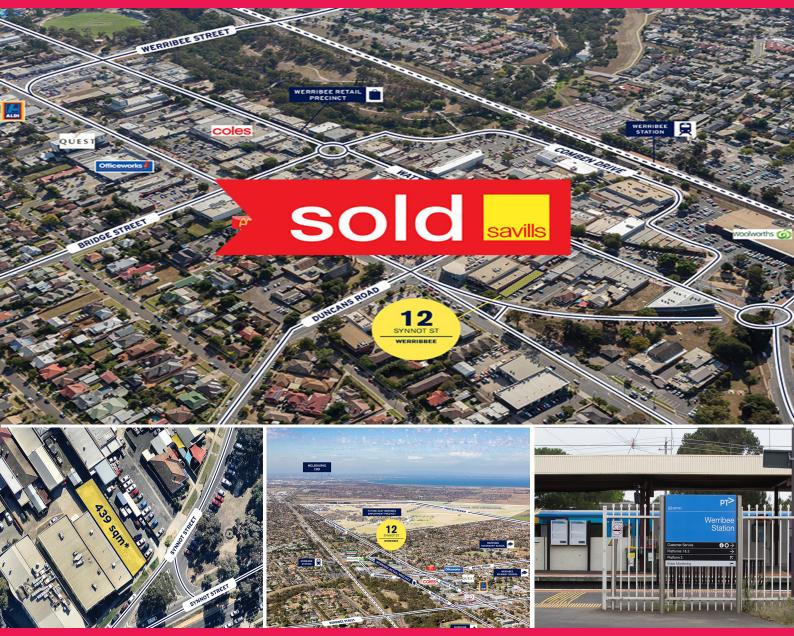

12 Synnot Street, Werribee VIC 3030

## **Quality Mixed Use Site - With Permit**

The Savills CBD & Metropolitan Sales team is delighted to offer for sale this fantastic mixed use development site with permit for 3 level retail & commercial building located at 12 Synnot Street, Werribee.

This represents an outstanding opportunity to acquire a permitted development site in Melbourne's west - The principal and the permitted focal point with outstanding future growth.

Key features of this permitted opportunity include;

- Ideal permitted site of 439sq m\*
- Prominent frontage to Synnot Street
- Flexible and highly desired Activity Centre Zoning situated within Werribee's Activity Centre Structure Plan

Development FOR SALE