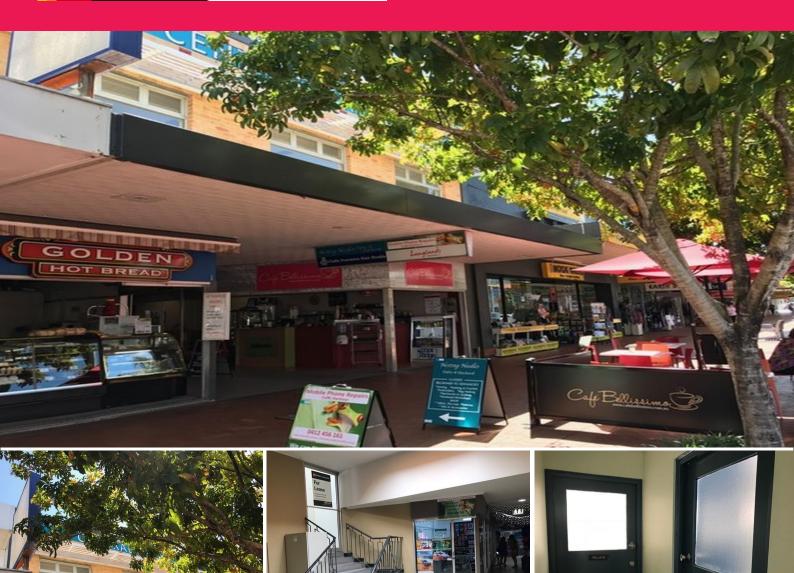

## **AFFORDABLE FIRST FLOOR CBD OFFICES - 172m2**

Suite 1 comprises a first floor office suite with an approximate gross leasable area of 172m2.

It occupies a high profile and convenient location within the landmark Central Arcade building right in the heart of the CBD.

The premises would ideally suit a business seeking very affordable, centrally located office premises.

Suite 1 enjoys the following features:

- Prime Harbour Drive CBD location
- High pedestrian and vehicular traffic flows
- Modern air conditioned space
- Sunny side of the street
- Excellent natural light
- Leafy green outlook o

Offices FOR LEASE \$27,560pa +GST 172sgm