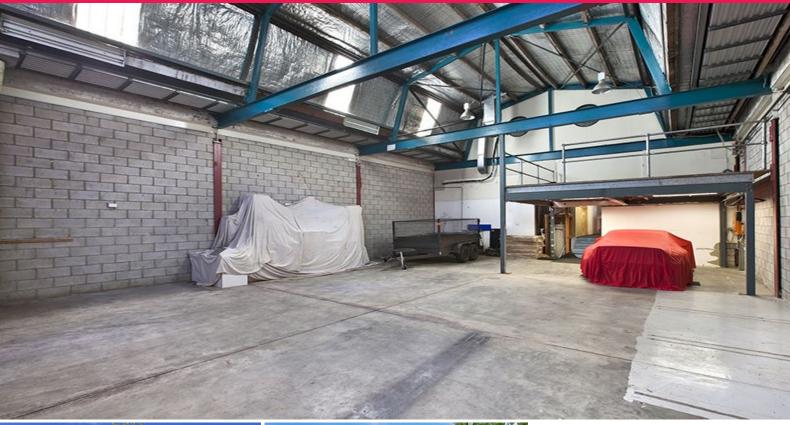

## \*\*\* Offer accepted. No further inspections \*\*\*

Located seconds from Parramatta Road, this central warehouse/showroom/office provides direct access to the CBD, airport and western suburbs. It is a well appointed space with ground floor retail showroom in the heart of Stanmore. The warehouse offers high clearance and easy accessibility for delivers and truck access + plenty of storage.

Features include:

- Split Space Factory Warehouse 2 car spaces at extra cost total area 200 sqm
- High clearance warehouse with roller shutter / Pantec truck access
- Ground floor direct street access
- Full Kitchen / Lunch room
- Located next door to McDonald's on the corners of Parramatta & Bri