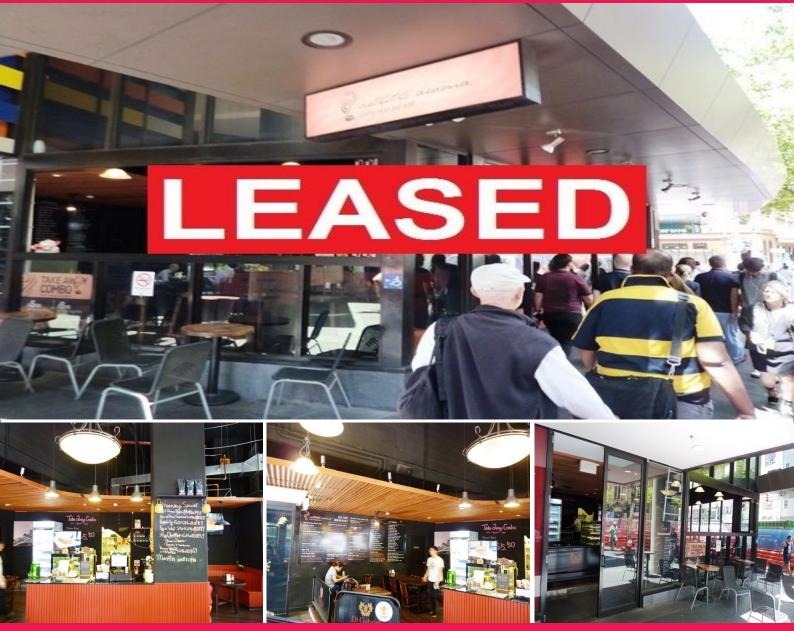

Level Ground/1b/710 George Street, Sydney NSW 2000

## Prime George Street Cafe/Bistro for Lease! DEPOSIT TAKEN!

Ever dream of your own brand along George Street, where the tally count is totally unnecessary? This cafe/bistro in operation shop is offering a rare leasing opportunity to an ambitious food operator to engrave a flagship tag on the busiest Sydney cardinal street.

- \*Prime location with corner street exposure
- \*Approximate 108m2 with internal bathrooms
- \*DA ready, grease trap & kitchen exhaust installed
- \*Existing fit out and equipment on sale
- \*Outside seating

## Building:

Inmark Tower, 710 George Street, is located on the eastern side of George Street between Goulburn & Campbell Street in the main retail strip, one block south of World Square and one block north of Capito

Retail

FOR LEASE

108sqm