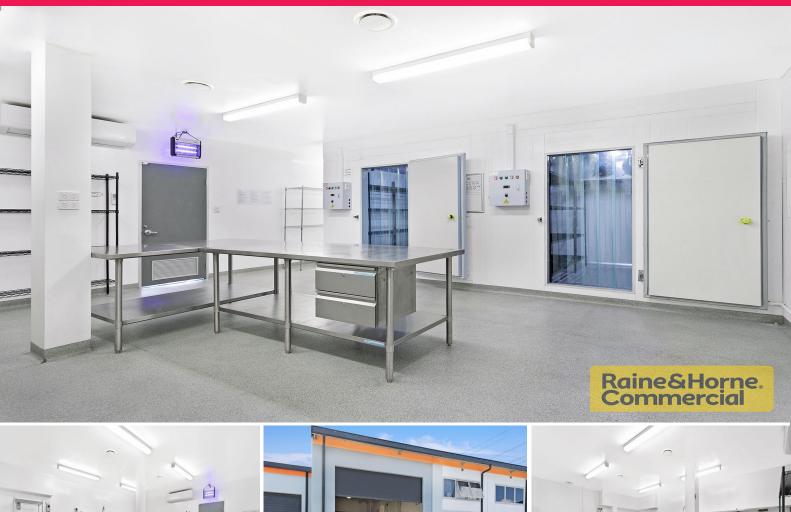

## **Commercial Kitchen - Cold Rooms - Ready to Go!**

Raine & Horne Commercial is pleased to present Unit 22/11 Forge Close, Sumner For Sale

The property is situated approximately 13 radial kilometres from Brisbane CBD, the property is ideally located in the heart of Sumner offering excellent access to all major southern Brisbane transport routes (Ipswich Mwy and Centenary Hwy)

- \* Commercial Kitchen which includes office and warehouse/packing area
- \* Food processing clean room and temp controlled cold rooms
- \* Grease trap
- \* Upgraded 3 phase power supply (300 amps per phase)
- \* Electric container height roller door
- \* 2 driveways in and ou