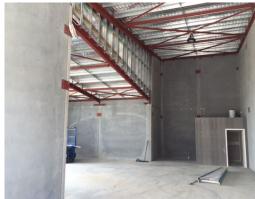

## LEASED BY LJ HOOKER COMMERCIAL

Unit 1 comprises a new showroom warehouse which accommodates an approximate gross leasable area of 182m2.

The premises features a glazed showroom street facing frontage with a high ceiling and an adjoining high clearance warehouse.