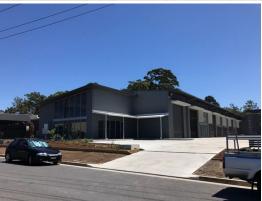

## LEASED BY LJ HOOKER COMMERCIAL

Unit 1 comprises a new showroom warehouse which accommodates an approximate gross leasable area of 182m2.

The premises features a glazed showroom street facing frontage with a high ceiling and an adjoining high clearance warehouse.

An attached awning provided undercover onsite parking.

There are 5 units in this high quality concrete tilt complex, which features automatically operated heavy duty high clearance roller doors, full wall height feature glazing to potential office/mezzanine area and a wide driveway for excellent vehicular access.