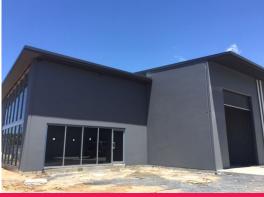

## LEASED BY LJ HOOKER COMMERCIAL

Unit 1 comprises a new showroom warehouse which accommodates an approximate gross leasable area of 182m2.

The premises features a glazed showroom street facing frontage with a high ceiling and an adjoining high clearance warehouse.

An attached awning provided undercover onsite parking.

There are 5 units in this high quality concrete tilt complex, which features automatically operated heavy duty high clearance roller doors, full wall height feature glazing to potential office/mezzanine area and a wide driveway for excellent vehicular access.