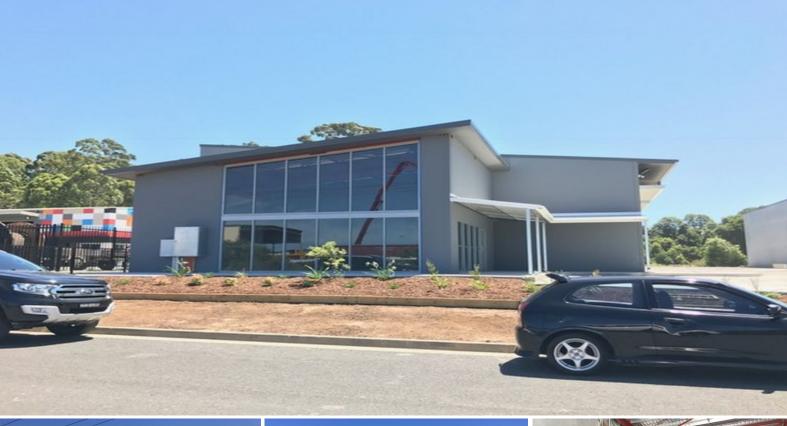

## LEASED BY LJ HOOKER COMMERCIAL

Unit 1 comprises a new showroom warehouse which accommodates an approximate gross leasable area of 182m2.

The premises features a glazed showroom street facing frontage with a high ceiling and an adjoining high clearance warehouse.

An attached awning provided undercover onsite parking.

There are 5 units in this high quality concrete tilt complex, which features automatically operated heavy duty high clearance roller doors, full wall height feature glazing to potential office/mezzanine area and a wide driveway for excellent vehicular access.

Unit 1 enjoys the following features:

- Prime industrial location
- Popular Isles Industrial Park position
- Situated among modern

Industrial FOR LEASE

182sqm