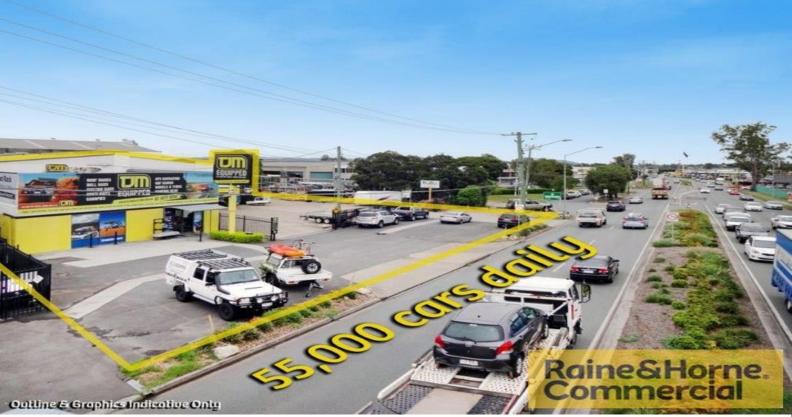

## High Profile Beaudesert rd Freestander with UPSIDE

\* Showroom-Warehouse plus flexible Dual Driveway access newly refurbished.

- \* Traffic exposure to 55,000 cars Daily.
- \* Positioned close to the Beaudesert rd & Boundary rd intersection on the inbound lane, neighbouring Multi-National Neighbours
- \* Previously approved D.A for an additional 400sqm GFA.
- \* 957 Beaudesert uses include Retail and Service trade and offers existing
- Pylon Signage, Security fencing and fully alarmed
- \* Make no mistake Vendors Instructions are Sell on the day