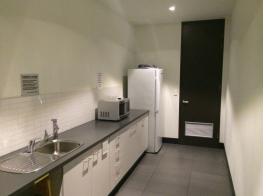

## 53m2\* IMMACULATE GROUND FLOOR OFFICE

- Total lettable area 53m2 approx.
- Comprising open plan area with heating/cooling
- Featuring communal boardroom, meeting room and amenities
- 2 car spaces plus ample on-site parking
- Located in modern and corporate environment adjoining Wheelers Hill Shopping Centre
- Easy and convenient access to Monash and Eastlink Freeways