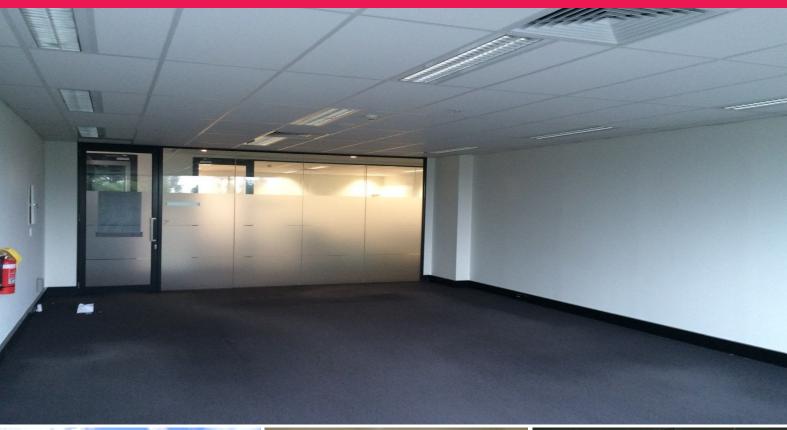

## 53m2\* IMMACULATE GROUND FLOOR OFFICE

- Total lettable area 53m2 approx.
- Comprising open plan area with heating/cooling
- Featuring communal boardroom, meeting room and amenities
- 2 car spaces plus ample on-site parking
- Located in modern and corporate environment adjoining Wheelers Hill Shopping Centre
- Easy and convenient access to Monash and Eastlink Freeways