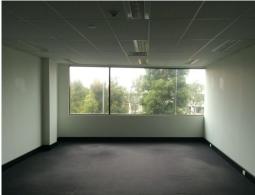

## 53m2\* IMMACULATE GROUND FLOOR OFFICE

- Total lettable area 53m2 approx.
- Comprising open plan area with heating/cooling
- Featuring communal boardroom, meeting room and amenities
- 2 car spaces plus ample on-site parking
- Located in modern and corporate environment adjoining Wheelers Hill Shopping Centre
- Easy and convenient access to Monash and Eastlink Freeways