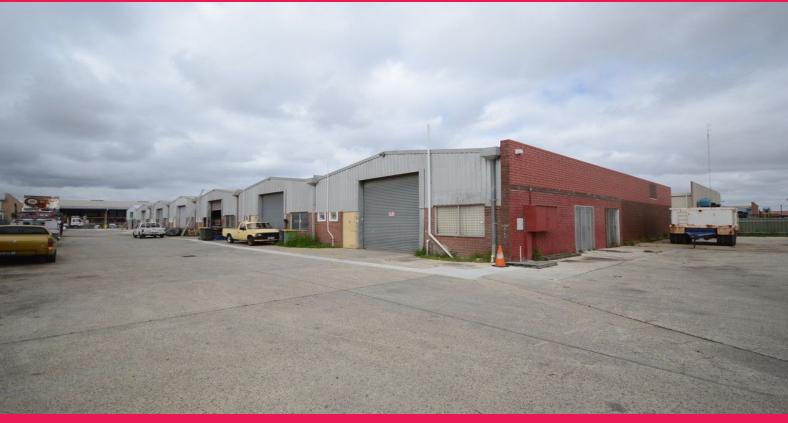

## **Affordable Factory Unit With Easy Gross Rental**

Ray White Commercial (WA) is pleased to present Unit 2 for lease at only \$18,500pa plus GST, plus outgoings.

This affordable factory unit is situated in an industrial hub with easy access to Albany, Roe and Tonkin Highway, this unit is ideal for general industry or additional storage needs.

Each unit includes:

- 229m? unit with new office/kitchen and toilet
- 3 phase power
- Shared secure yard for loading & unloading
- Gross rental which outgoings excluding utilities and other consumables