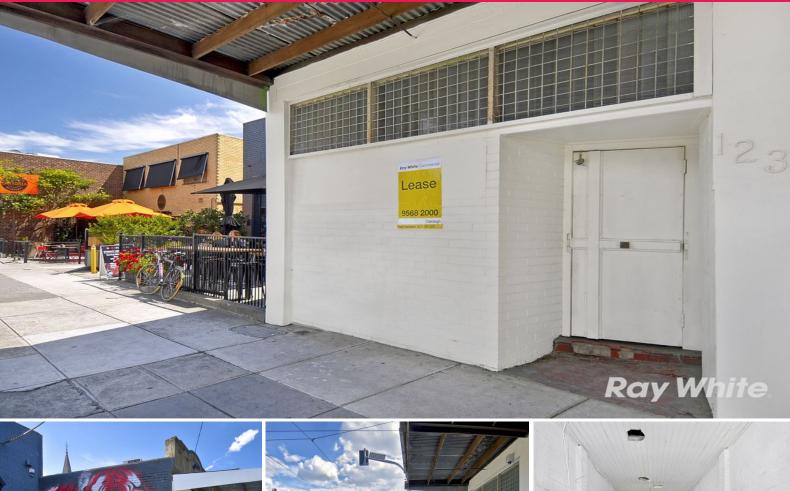

## 123 Plenty Road, Preston VIC 3072

## Retail / Office Space - EASY AS 1 2 3!

Massive Price Drop, Get in Quick!

Take advantage of this blank canvas opportunity on busy Plenty Road Preston surrounded by bustling cafes and major retailers such as Middy's electrical, Woolworths Supermarket & Bridgestone Select. Enjoy easy access via Bell Street and High Street plus an address to match - 1 2 3!

- Building area 73m2 approx.
- Open plan space with new toilet
- Suits a variety of uses (STCA)
- Owner offering incentives
- No GST
- Ready To Occupy!

Retail FOR LEASE

73sqm