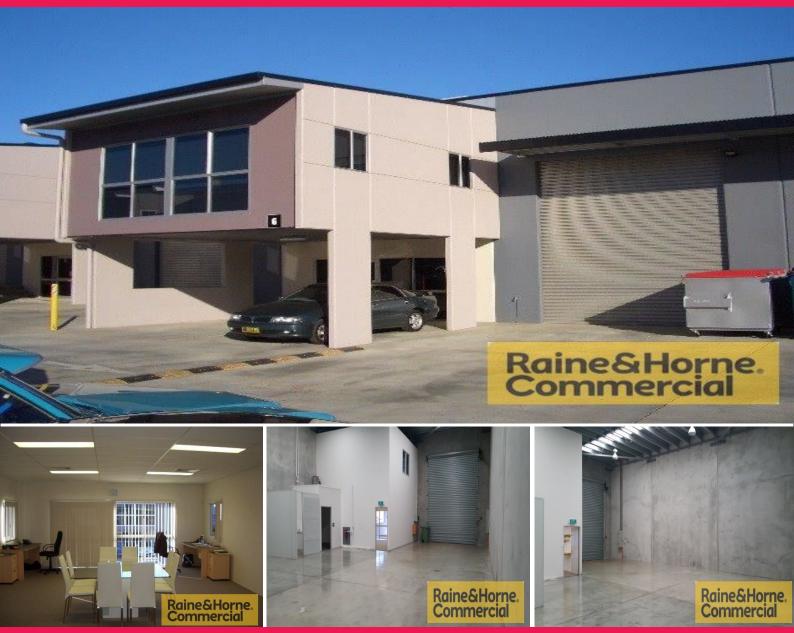

## 6/178 Redland Bay Road, Capalaba QLD 4157

## 304sqm Modern Eastern Facing Industrial Unit with Two Street Access

This tilt panel industrial unit is well positioned and inspection will not disappoint. Features include:

- \* 80sqm first floor ducted air conditioned office
- \* 30sqm ground floor air conditioned reception/showroom
- \* 190sqm (approx) clear span insulated warehouse
- \* Container height electric roller door
- \* Plenty of three phase power
- \* Two undercover car parks and ample parking in the complex
- \* FOR SALE @ \$660,000 + GST
- \* FOR LEASE @ \$3500.00 per calendar month + Outgoings + GST

For further information and to arrange an inspection, please contact Colin Tucker. Please quote property Id: 1067

Industrial FOR LEASE

304sqm

Colin Tucker 0411 534 023 colin@RnHcommercial.com.au