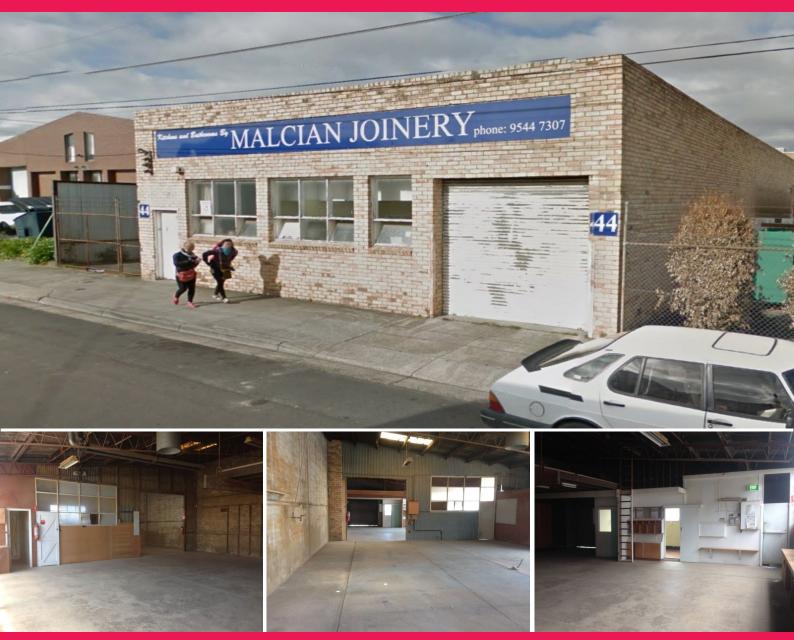

### STAND ALONE FACTORY WITH LAND AT REAR!

A magnificent stand-alone warehouse/office with secure land at rear, nestled in Clayton's industrial precinct. Offering easy access to major arterials, including Princes Highway & Wellington Road with Westall Road located only minutes away.

- Total land size 724m2 approx.
- Rear yard 300m2 approx. with separate driveway and roller shutter offering container access
- Building area 325m2 approx.
- Office/reception 16m2 approx.
- Amenities include toilets and lunchroom
- 3 phase power
- Natural gas

Industrial FOR LEASE

325sqm