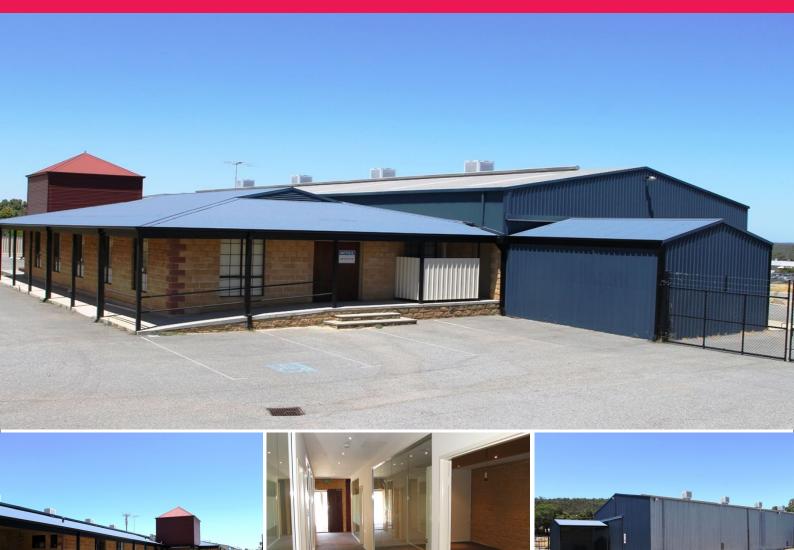

## Industrial Site for Lease on South Western Highway

The property is a well located quality Workshop/Office/Showroom on busy South Western Highway with good access to Armadale Road and Tonkin Highway.

The workshop is 720sqm\* in area and is fitted with multiple 3 phase outlets and has a total of 200amp capacity. With dual roller door access and has 4 evaporative air-conditioning units.

The office/showroom is 313sqm\* with quality fit-out including a reception area, boardroom plus a mix of open plan and partitioned office equipped with reverse cycle ducted air-conditioning.