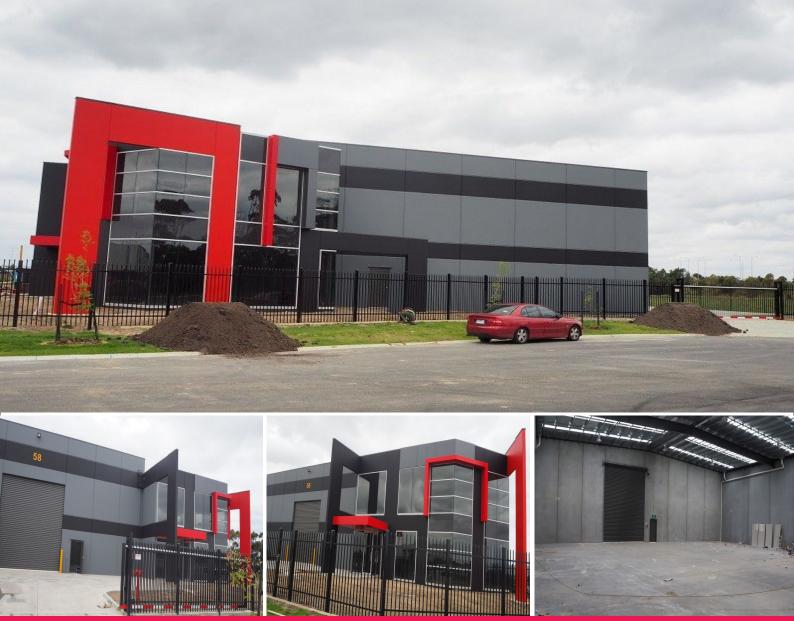

## 58-60 Indian Drive, Keysborough VIC 3173

## **\*UNLIMITED POTENTIAL!\***

This great corner factory has prime position in the Key Industrial Park. With quality architects and

builders your money will be well spent on this product. Easy access to the freeways and wide roads for access, look no further.

Property

- Features:
- + 206m2 split level office
- + Rear yard
- + 2x crossovers
- + 2x motorised RSD's
- + 13x car parks
- + Secure fencing with motorised gates

Industrial FOR LEASE

870sqm

Matthew French 0432 582 669 matthew@richardsonfrench.com.au Cameron McLeod 0400 280 293 cameron@richardsonfrench.com.au