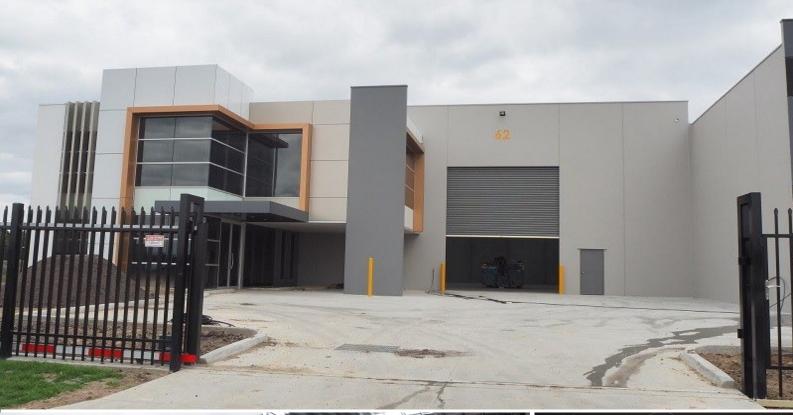

## 62 Indian Drive, Keysborough VIC 3173

## **\*ON EASTLINK'S DOORSTEP!\***

Located in the emerging "Key Industrial Park" amongst blue chip neighbours, this warehouse has alot to offer. Only seconds away from Eastlink and other major arterials, with great internal clearance, a showroom/reception and plenty of parking, inspections will not be disappointed.

Property Features:

- + 716m2 high clearance warehouse
- + 72m2 ground floor reception
- + 108m2 first floor office
- + Container height RSD
- + 13 car spaces
- + Motorised, security fencing

Industrial FOR LEASE