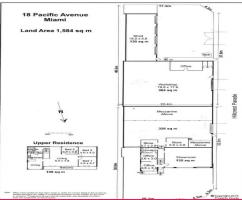

## Own almost the entire block!

The property is situated in a demanding position, providing frontage to three streets, Pacific Avenue, Oak Avenue and Hillcrest Parade.

The property comprises:

Land Size: 1,584m2

Lettable Area: 1,078m2 + 330m2 hardstand

With multiple frontages to Pacific Avenue, Oak Avenue and Hillcrest Parade - this property has a sense of presence which a multitude of users would benefit from this position.