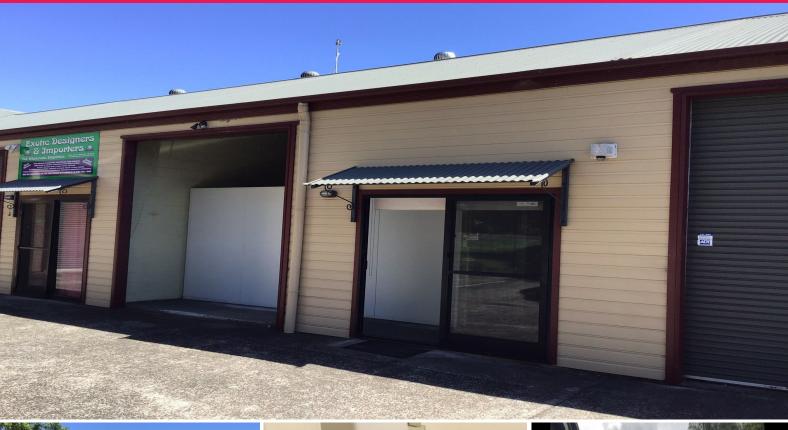

## **FACTORY SHOWROOM (Highway Exposure)**

Phone enquiries - please quote property ID 17425.

Factory Showroom main road exposure 74m2 on the ground 30 m2 mezz/storage space above 2 seperate office spaces \$28,600 pa incl outgoings

High roller door Sliding door Parking Toilet Kitchen area Air conditioning High bay lighting

DISCLAIMER No Agent Business (www.noagentbusiness.com.au) is an Australian For Sale By Owner website operating since 1999. We proudly assist commercial property owners who are looking to sell or lease their