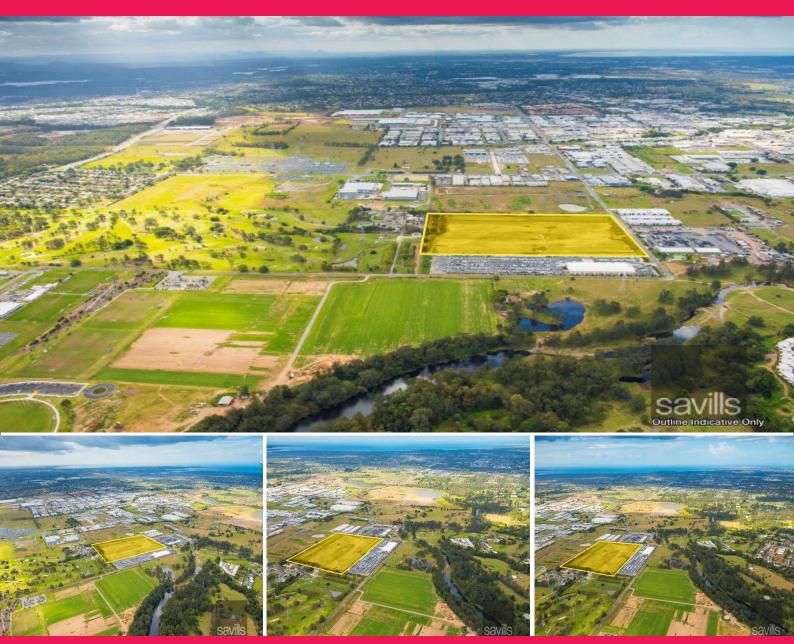

Lot 2 Leitchs Road, Brendale QLD 4500

## Regular Shaped Parcel of Industrial Land.

- 12.25ha\* of general industry zoned land
- 300m frontage to Leitchs Road
- Owner occupiers and developers should consider this parcel of land
- Take advantage of the limited land supply within this region
- Potential holding income

The property is located in the ever popular suburb of Brendale only a 30 minute drive north of Brisbane CBD. It sits within the Moreton Bar region jurisdiction and is home to over 700 businesses.

For Sale by Tender closing Thursday 1 December 2016