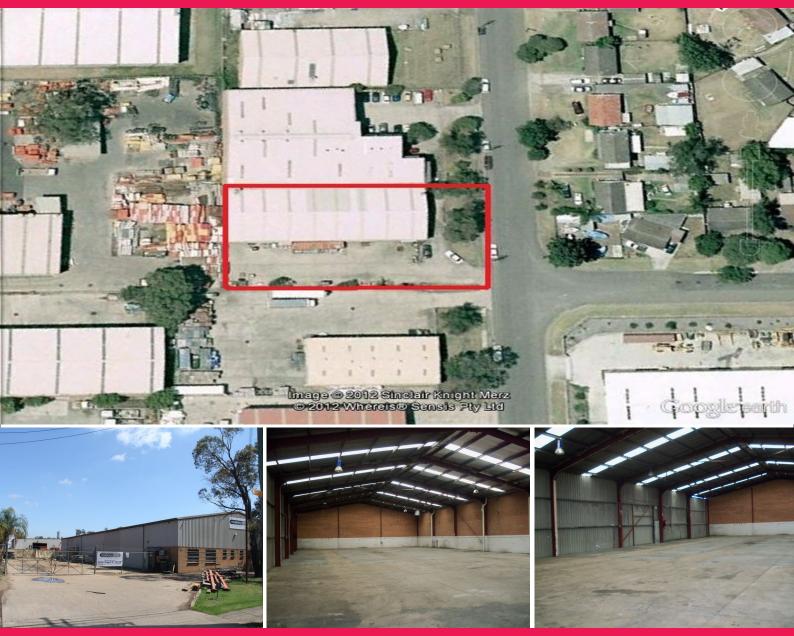

## Freestanding Factory With Yard - 950m?

Located in Ingleburn only walking distance from the Train Station and less than 2 kilometers from the M5 Motorway which provides direct access to the Sydney CBD in less than 50 minutes.

Freestanding building with offices which are carpeted and air conditioned. Access to factory with 6.0 to 6.5m internal clearance is via two container size sliding doors. Other features include:

- Parking for 10 cars
- Perimeter fencing
- M/F amenities
- Kitchen