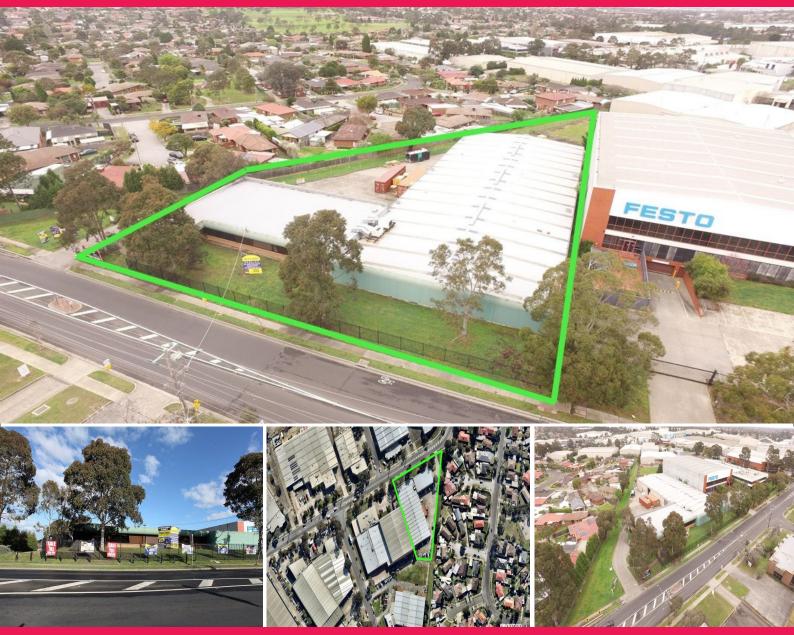

## 167 Browns Road, Noble Park VIC 3174

## Price reduced - \$10,000 per month

Located just off Princes Highway and only minutes from Eastlink or Springvale Road junction in the other direction, this factory is ideally positioned. On a large block of land with great street frontage your business will enjoy the amenities and exposure.

\*\*Short or long term leases available\*\*.

\*\*Rent free incentives for suitable tenants\*\*.

Property Features:

- + 2,612 m2 warehouse
- + 547 m2 office
- + Land of approximately 5,930 m2
- + Large rear and side y