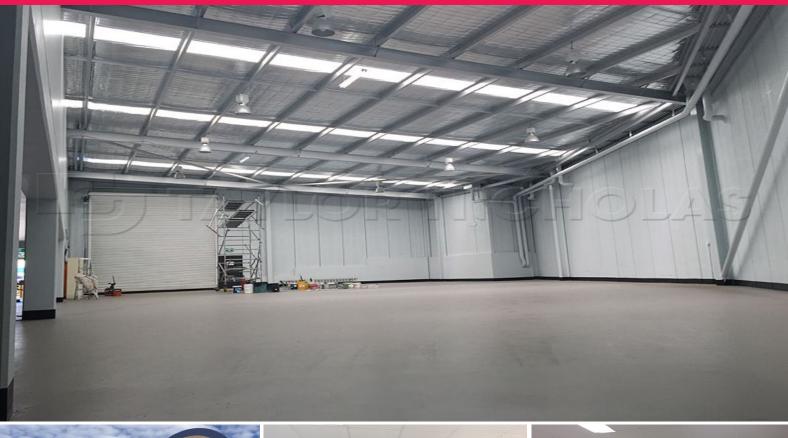

## THE KING OF PRINCES HIGHWAY

Extremely well exposed St Peters location between Canal Road and Albert Street. Neighbours include McDonalds, KFC and ibis.

- \* Premier showroom & office unit
- \* Exceptionally well positioned on Princes Highway
- \* High clearance showroom with roller shutter or door access
- \* Ground level amenities including shower
- \* Large, open plan office with kitchenette and independent amenities
- \* Alarmed and air conditioned