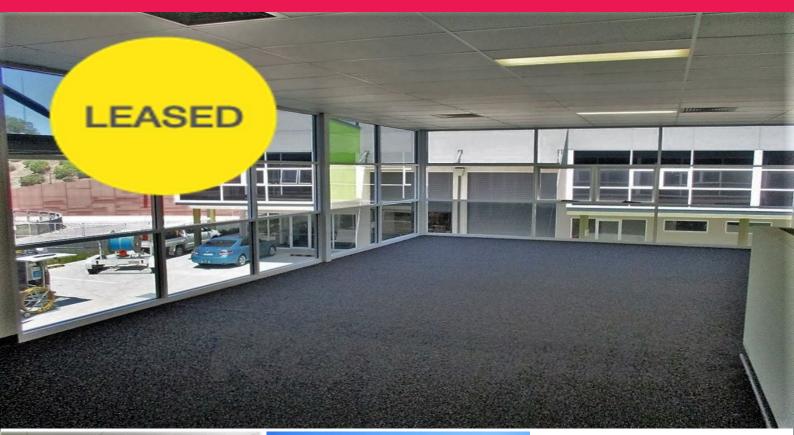

## For Lease: 129sqm\* FIRST FLOOR OFFICE

- 129sqm\* corporate office
- Ducted a/c and open plan layout
- Amenities include a toilet and kitchenette
- Good onsite parking
- Great natural light with floor to ceiling windows (that open)
- Caf? onsite
- NBN connectivity\*
- Outstanding access to surrounding major arterial network being less than 1min\* to the Gateway Motorway
- Lease Price: \$38,700p.a. + Outgoings (\$37.50/sqm\*) + GST