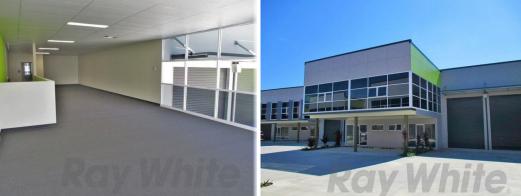

## For Lease: 129sqm\* FIRST FLOOR OFFICE

- 129sqm\* corporate office
- Ducted a/c and open plan layout
- Amenities include a toilet and kitchenette
- Good onsite parking
- Great natural light with floor to ceiling windows (that open)
- Caf? onsite
- NBN connectivity\*
- Outstanding access to surrounding major arterial network being less than 1min\* to the Gateway Motorway
- Lease Price: \$38,700p.a. + Outgoings (\$37.50/sqm\*) + GST