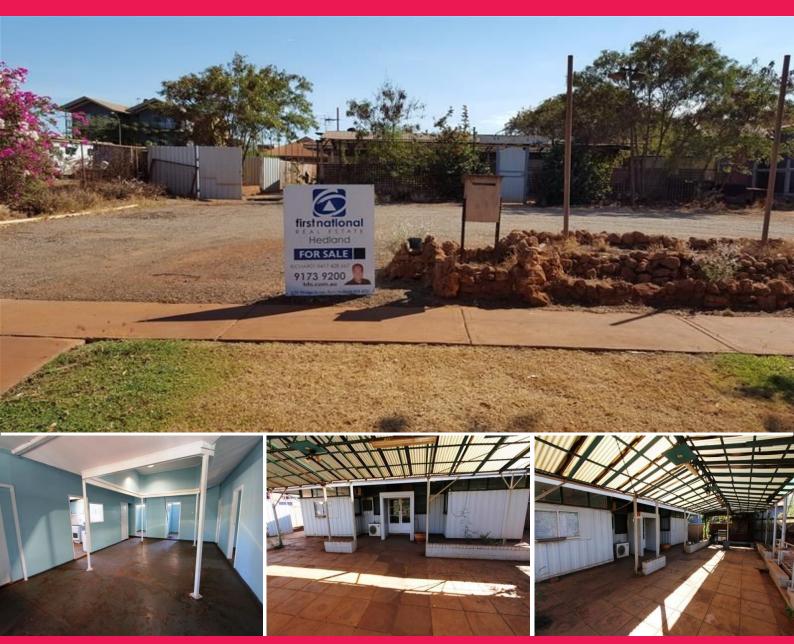

11 Edgar Street, Port Hedland WA 6721

## **TOWN CENTRE ZONING - MORTGAGEE IN POSSESSION SALE**

Flexible Town Centre zoning allows for a number of potential future uses subject to council approval.

Located on the popular Edgar Street overlooking the Courthouse Gallery Gardens, the property is situated on the doorstep of Port Hedlands main financial and entertainment districts.

Situated on a 1012 sqm block (approx.), this property offers two multi-use buildings. The front building consists of a large kitchen and communal area with 6 secure private rooms, 3 showers and 3 toilets. The second building offers 1 private room and 1 bathroom as well a communal area.