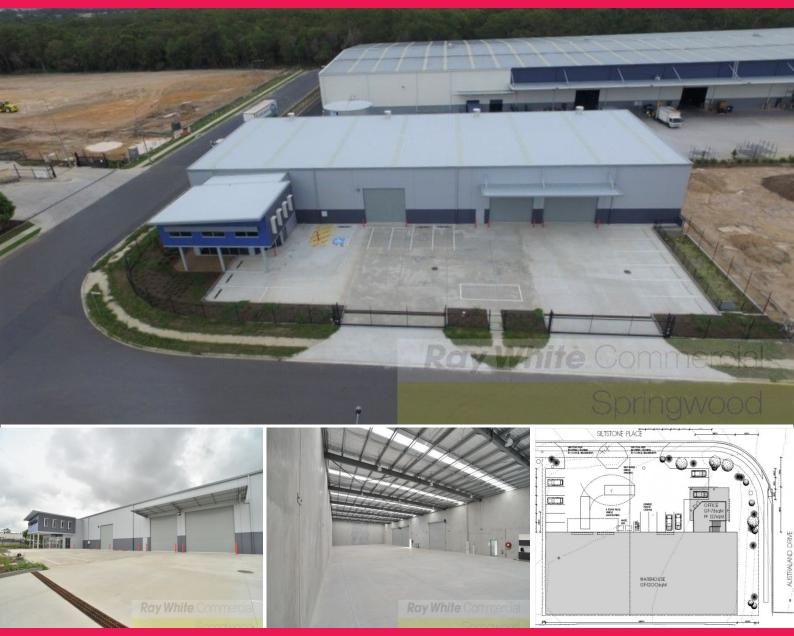

#### **Brand New Freestanding Facility In Prime Location**

1,461m2\* Tilt panel warehouse with office
Located on 2,564m2\* Of Industrial land
1,200m2\* Clear span warehouse with a minimum of 7m roof height
200m2\* Professional office area over 2 levels
3 Container height electric roller doors
Ample hardstand area, providing truck turning ability
Located within the new logistics corridor of Berrinba
Just minutes from major arterial roads and Logan motorway