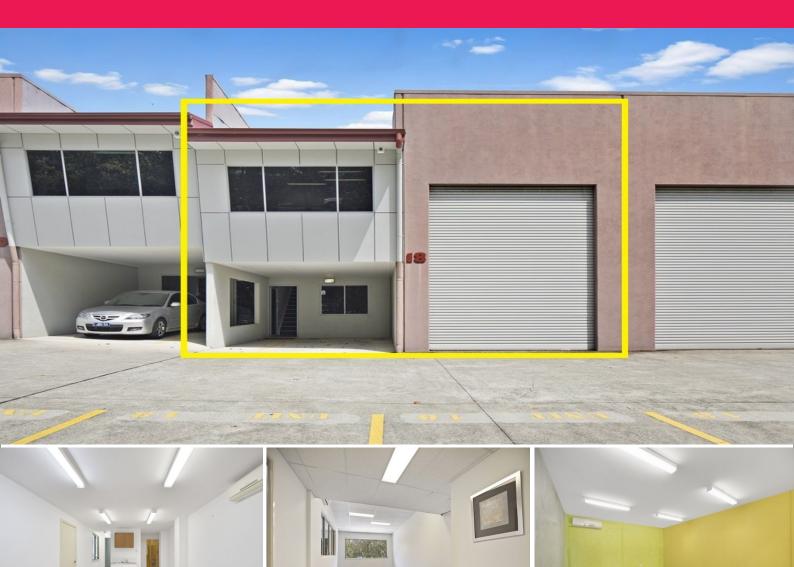

## **Sold at Auction Above Reserve**

• Immaculate 204m2\* corporate office/warehouse & mezzanine

• Large open plan boardroom plus two kitchenettes

• Ample office areas - room to house 12 staff

• High access electric roller door and back to base alarm system

• Fully networked - 28 data points

• Eight air-conditioning units

- \* Ample on-site parking
- \* Own amenities male and female amenities
- $^{\star}$  Great location close vicinity to Ashmore City Shopping Centre and Aquinas College

\*approx.

Please click on the abo

Industrial

FOR SALE

204sqm