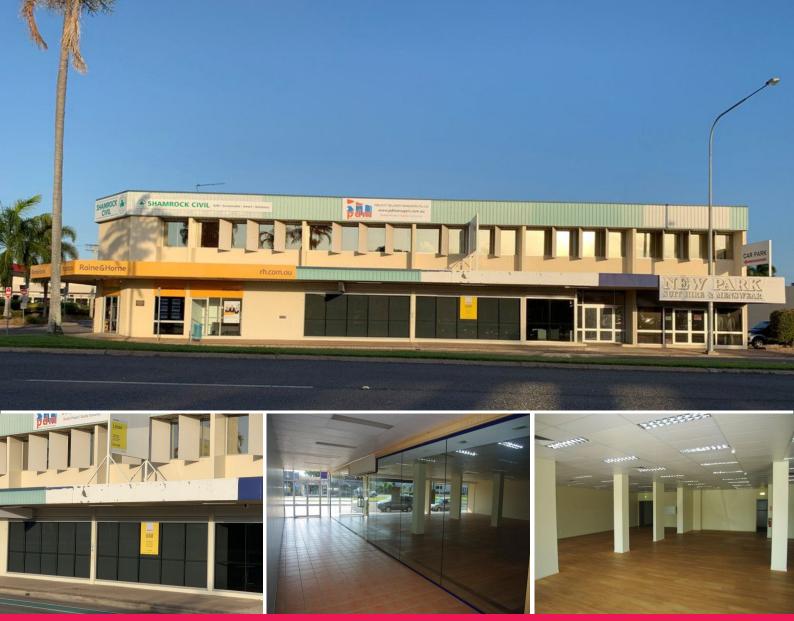

## 2/134 Charters Towers Road, Hermit Park QLD 4812

## High exposure retail tenancy

This ground floor suite is located next to the Hermit Park shopping centre and is now available at a competitive rental rate.

Features include a massive glass shopfront to the street and arcade with excellent signage and ample on site parking in a busy commercial hub

opposite the Townsville RSL Club.

Layout includes open plan area, meeting room, separate kitchen and server room.

Inspect today with Ray White Commercial,

Offices FOR LEASE

281sqm

Ray White. Commercial

Townsville