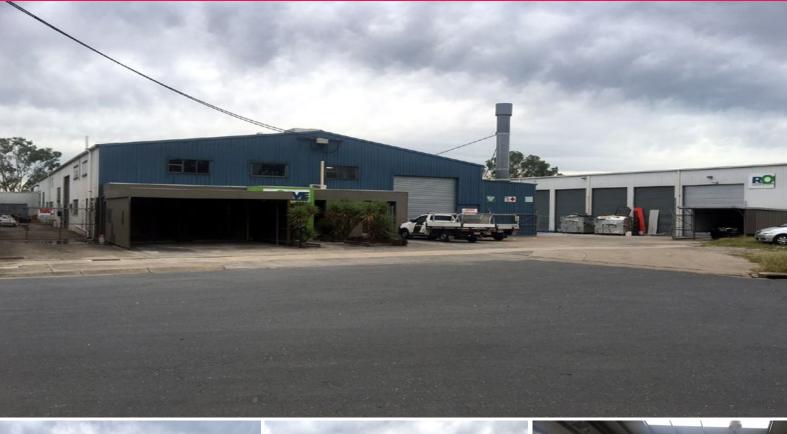

16 Production Street, Beenleigh QLD 4207

## 2026m2\* JOINERY PRODUCTION FACILITY

- Ready to go offices, spray booths, exhaust ducting
- Main production/storage area 1500m2\* & office/storage area 500m2\*
- Substantial site with multiple hardstand areas surrounding property
- Multiple full height roller doors ideal for  $40^{\circ}$  Container drop off and access
- Joinery contracts of up to \$2M per annum and equipment available by negotiation
- Suitable for Cabinet Makers, Smash Repairs and Furniture Manufacturing

Current tenants have outgrown property so owners want it SOLD or LEASED!!

Industrial FOR SALE

2026sqm