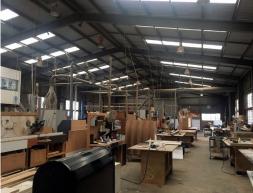

## 2026m2\* JOINERY PRODUCTION FACILITY

- Ready to go offices, spray booths, exhaust ducting
- Main production/storage area 1500m2\* & office/storage area 500m2\*
- Substantial site with multiple hardstand areas surrounding property
- Multiple full height roller doors ideal for  $40^{\circ}$  Container drop off and access
- Joinery contracts of up to \$2M per annum and equipment available by negotiation
- Suitable for Cabinet Makers, Smash Repairs and Furniture Manufacturing