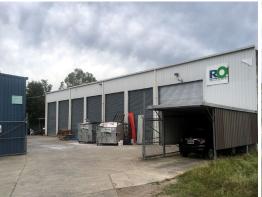

## 2026m2\* JOINERY PRODUCTION FACILITY

- Ready to go offices, spray booths, exhaust ducting
- Main production/storage area 1500m2\* & office/storage area 500m2\*
- Substantial site with multiple hardstand areas surrounding property
- Multiple full height roller doors ideal for  $40^{\circ}$  Container drop off and access
- Joinery contracts of up to \$2M per annum and equipment available by negotiation
- Suitable for Cabinet Makers, Smash Repairs and Furniture Manufacturing

Current tenants have outgrown property so owners want it SOLD or LEASED!!

Industrial FOR SALE

2026sqm