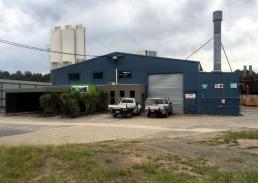

## 2026m2\* JOINERY PRODUCTION FACILITY

- Ready to go offices, spray booths, exhaust ducting
- Main production/storage area 1500m2\* & office/storage area 500m2\*
- Substantial site with multiple hardstand areas surrounding property
- Multiple full height roller doors ideal for  $40^{\circ}$  Container drop off and access
- Joinery contracts of up to \$2M per annum and equipment available by negotiation
- Suitable for Cabinet Makers, Smash Repairs and Furniture Manufacturing

Current tenants have outgrown property so owners want it SOLD or LEASED!!

Industrial FOR SALE

2026sqm