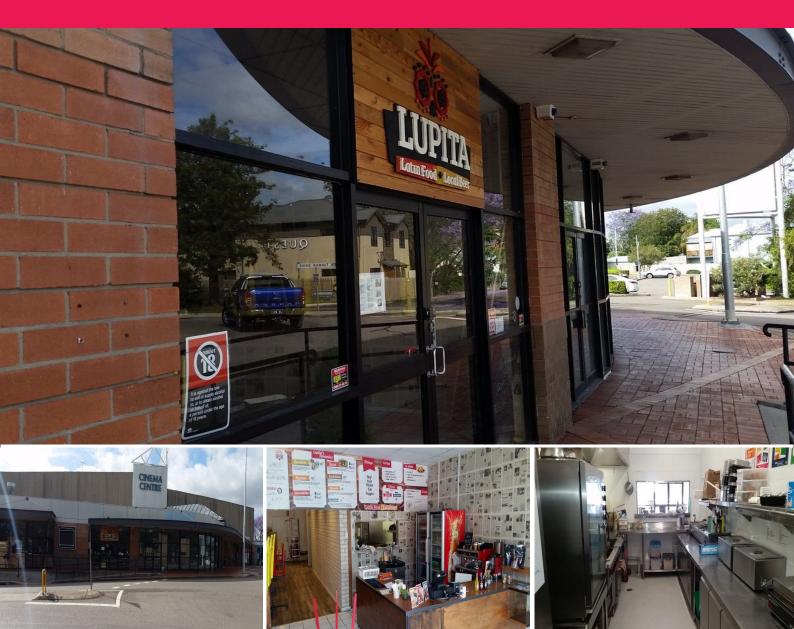

## Shop 8/1 Ken Tubman Drive, Maitland NSW 2320

## **Exposure Plus Here in Central Maitland**

Existing food premises ready for your occupancy..

- ? Approx. 60m2 space
- ? Located in the bustling "Cinema Complex"
- ? Loads of exposure from passing vehicular & foot traffic
- ? Plenty of parking at all times of the day
- ? Surrounded by many landmark businesses
- ? Grease trap included
- ? On Premises Liquor Licence can be transferred

Retail FOR LEASE

60sqm