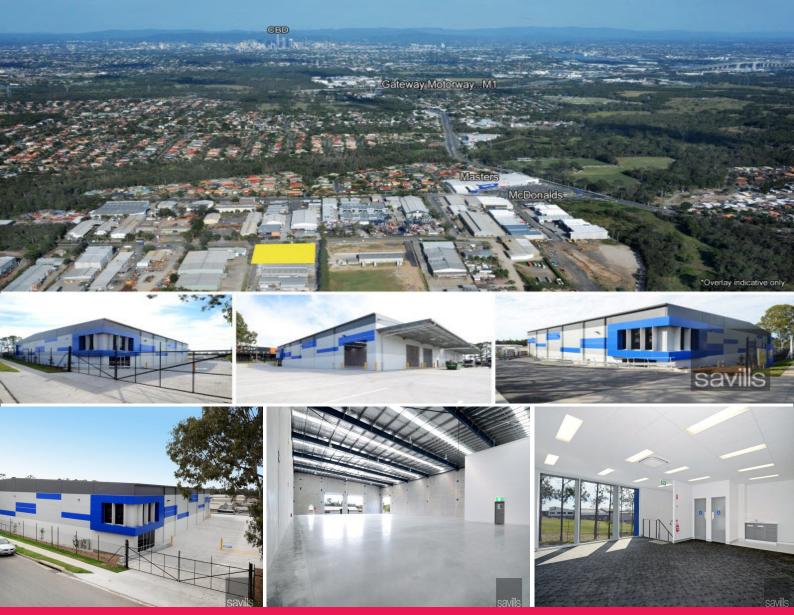

## 1 And 2/84 Ingleston Road, Tingalpa QLD 4173

## Brand New Facility - 1,335sq m\* to 2,670sq m\* Tenancies

With excellent direct street frontage, these brand new adjoining buildings have just being completed construction. The buildings offer two mirrored buildings with 1,335sq m\* each, or combined up to 2,670sq m\*. Each building offers, Full drive around access, high quality development, tilt panel construction, 1,175sq m\* warehouse and 160sq m\* dual level office in a prestigious Trade Coast address.

Available for immediate occupation for Sale or Lease.

- High bay warehouse with 3 container height doors
- Commercial grade 160sq m\* office over two levels
- Kitchen and bathroom amenities on both levels
- Drive around access for rear loading
- High bay warehouse ne