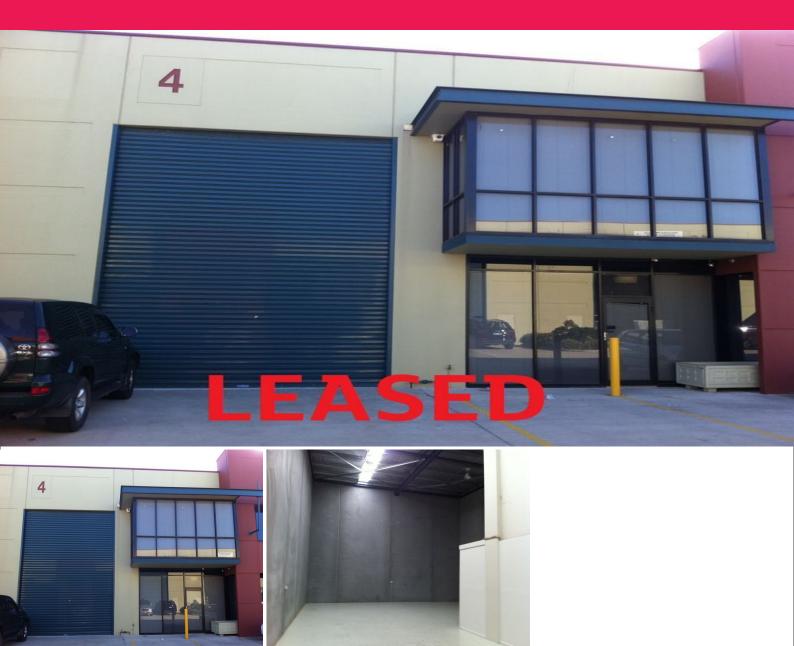

### BE QUICK 245M?

Here is your opportunity to place your business in a modern factory/warehouse in the heart of the South West Sydney growth corridor with great access links to Sydney CBD.

Features of the property include:

- Stylish modern industrial complex
- High internal clearance provided by full concrete walls
- IN1 General Industrial zoning
- Mezzanine offices with air conditioning and full staff amenities
- Truck access via container height roller door
- Security perimeter fencing and ample staff and customer car parking
- On-site cafe

Industrial FOR LEASE

245sqm