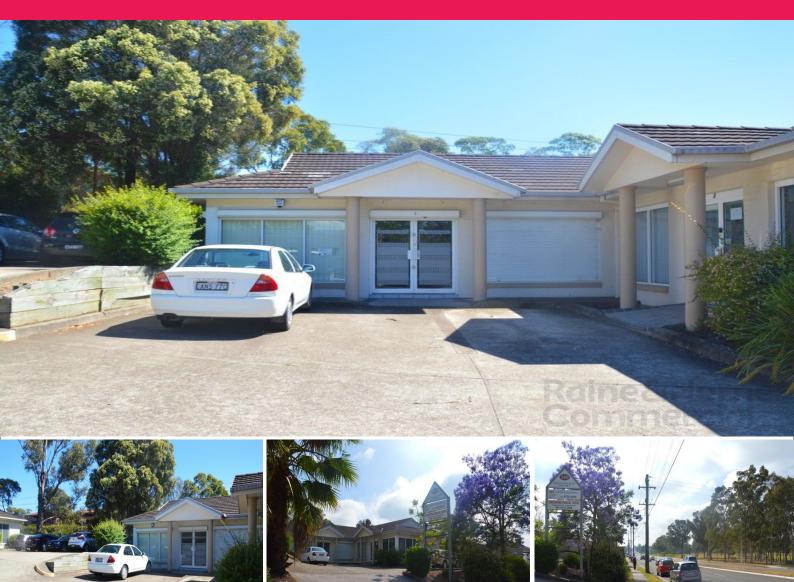

## Raine&Horne. Commercial

2/149 Great Western Highway, Kingswood NSW 2747

## **SOLD - WELL-PRESENTED OFFICE SPACE**

- \* 72sqm Commercial office located on Great Western Highway
- \* Offering excellent signage opportunities
- \* Amenities and kitchenette area
- \* Onsite parking for two (2)
- \* Tenanted investment with a lease that expires in 2018
- \* Secure premises includes alarm system and roller shutters
- \* Located within walking distance to Kingswood Railway Station and Bus Interchange

All prices quoted exclude GST Inspections by appointment only

Offices

FOR SALE

72sqm

Raine&Horne. Commercial

**Gavin Shatford** 

0417 228 507 gavin.shatford@rhc.com.au