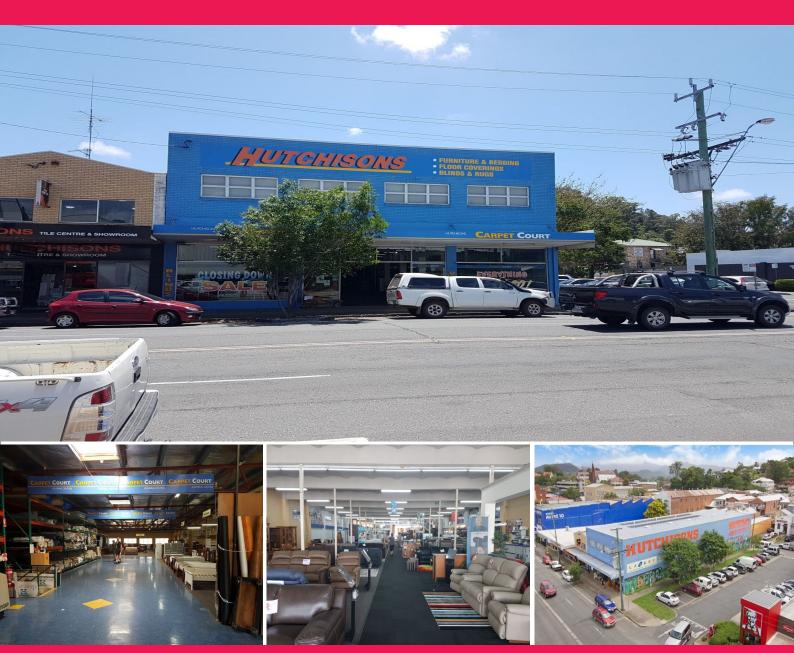

## **Prime Showroom in Town**

Ray White Commercial GC South is pleased to offer the famous Hutchisons Building, Murwillumbah for lease.

- First time offered for lease in approx 60 years
- Approx 1,480m2 over 2 levels with rear lane access, loading dock and much more
- Prominent location opposite ?Sunnyside Mall' and adjoining other national tenants
- Available now
- Owner will consider leasing part of the building to suit tenant requirements