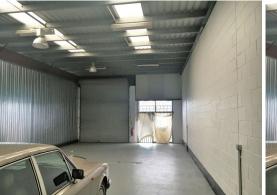

## Renovated Clean Industrial Space - Owner wants a Tenant

- 153m2\* on the floor in tidy complex
- Recently renovated incl new paint and bathroom
- Security bars and high access roller door
- Rear door for ventilation
- Excellent position right in the action
- Available now