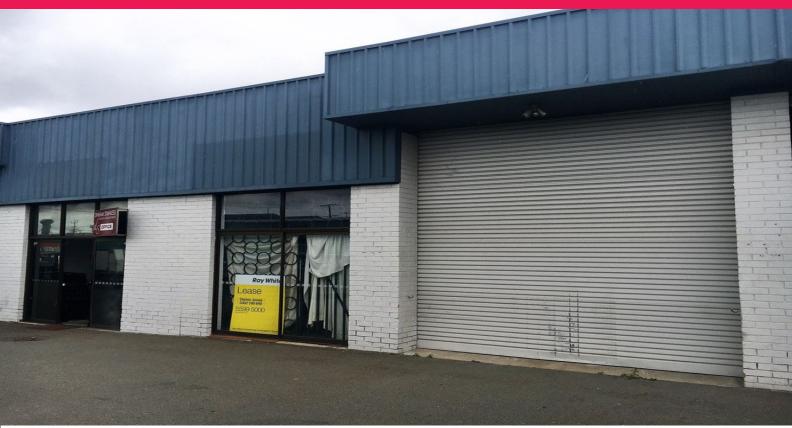

## Ray White. Commercial

5/37 Machinery Drive, Tweed Heads South NSW 2486

## Renovated Clean Industrial Space - Owner wants a Tenant

- 153m2\* on the floor in tidy complex
- Recently renovated incl new paint and bathroom
- Security bars and high access roller door
- Rear door for ventilation
- Excellent position right in the action
- Available now

For more information or to arrange an inspection, please contact listing agent Darren Jones.

Ray White Commercial GC South Shop 14-15 'The Strand' Griffith Street, Coolangatta QLD 4225 Industrial

FOR LEASE

Offers To Lease

145sqm

Ray White. Commercial

**Darren Jones** 

0402 188 648

darren.jones@raywhite.com

**Aaron Neylan** 

0401 282 299