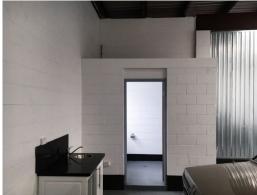

## Renovated Clean Industrial Space - Owner wants a Tenant

- 153m2\* on the floor in tidy complex
- Recently renovated incl new paint and bathroom
- Security bars and high access roller door
- Rear door for ventilation
- Excellent position right in the action
- Available now