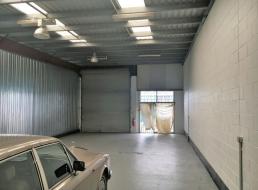

## Renovated Clean Industrial Space - Owner wants a Tenant

- 153m2\* on the floor in tidy complex
- Recently renovated incl new paint and bathroom
- Security bars and high access roller door
- Rear door for ventilation
- Excellent position right in the action
- Available now