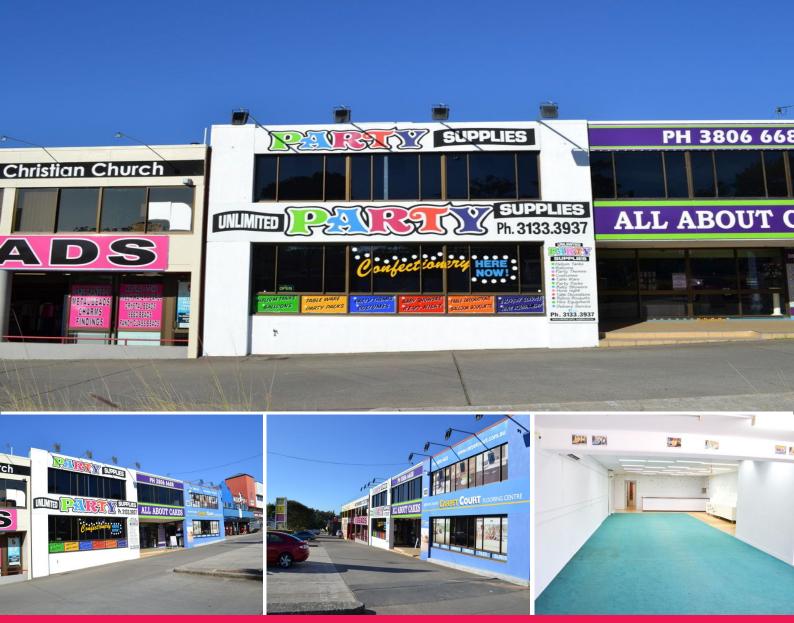

1/131 Browns Plains Road, Browns Plains QLD 4118

## Surrounded By National Tenants On Extremely Busy Browns Plains Road!

- \* 276m2\* retail/showroom/office
- \* 228m2\* ground floor plus 48m2\* concrete mezzanine floor
- \* Air con throughout, large open plan with separate warehouse storage out back
- \* Rear gated access with staff parking out back, 3 phase power inside
- \* Roller door out back on 'Enterprise Way' for deliveries
- \* Fronting the extremely busy Browns Plains Road, thousands of cars pass daily
- \* Unbeatable signage exposure that also lights up at night time
- \* Male and female amenities, 48m2\* concrete mezzanine office upstairs \*approx

Please contact the list

Retail

FOR LEASE

276sqm