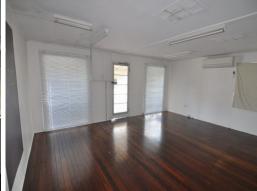

## Pimlico open plan commercial space with attached offices

This mainly open plan, air conditioned space is located in a commercial strip of Pimlico right near the Centenary Hotel. With polished floors throughout, this building was originally the local hardware store. There are dedicated bathrooms and two large air conditioned offices to one side. Rental rate of \$150m2 or \$2,200 per month + GST (neg).