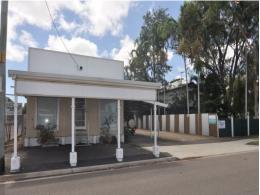

30 French Street, Pimlico QLD 4812

## Pimlico open plan commercial space with attached offices

This mainly open plan, air conditioned space is located in a commercial strip of Pimlico right near the Centenary Hotel. With polished floors throughout, this building was originally the local hardware store. There are dedicated bathrooms and two large air conditioned offices to one side. Rental rate of \$150m2 or \$2,200 per month + GST (neg).