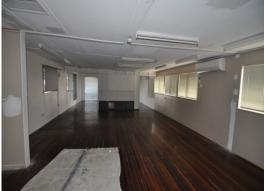

## Pimlico open plan commercial space with attached offices

This mainly open plan, air conditioned space is located in a commercial strip of Pimlico right near the Centenary Hotel. With polished floors throughout, this building was originally the local hardware store. There are dedicated bathrooms and two large air conditioned offices to one side. Rental rate of \$150m2 or \$2,200 per month + GST (neg).