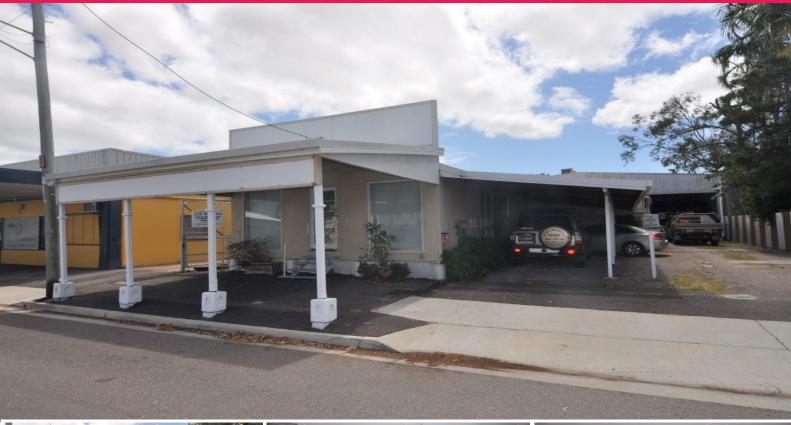

30 French Street, Pimlico QLD 4812

## Pimlico open plan commercial space with attached offices

This mainly open plan, air conditioned space is located in a commercial strip of Pimlico right near the Centenary Hotel. With polished floors throughout, this building was originally the local hardware store. There are dedicated bathrooms and two large air conditioned offices to one side. Rental rate of \$150m2 or \$2,200 per month + GST (neg).