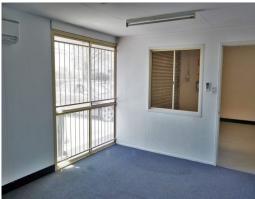

## 200m2\* GREAT VALUE HEMMANT WAREHOUSE

- 180m2\* rectangular shaped clear span warehouse in the heart of Hemmant
- Electric container height roller door, three phase power, whirly birds
- 20m2\* a/c, carpeted office space
- Amenities include kitchenette, bathroom with shower, opposite local Cafe'
- Four exclusive use car spaces
- Close to the Gateway Motorway and Port of Brisbane
- Available Now Call for an inspection today!!