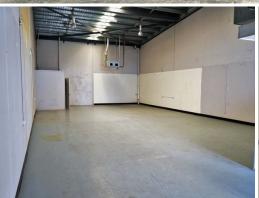

## 200m2\* GREAT VALUE HEMMANT WAREHOUSE

- 180m2\* rectangular shaped clear span warehouse in the heart of Hemmant
- Electric container height roller door, three phase power, whirly birds
- 20m2\* a/c, carpeted office space
- Amenities include kitchenette, bathroom with shower, opposite local Cafe'
- Four exclusive use car spaces
- Close to the Gateway Motorway and Port of Brisbane
- Available Now Call for an inspection today!!