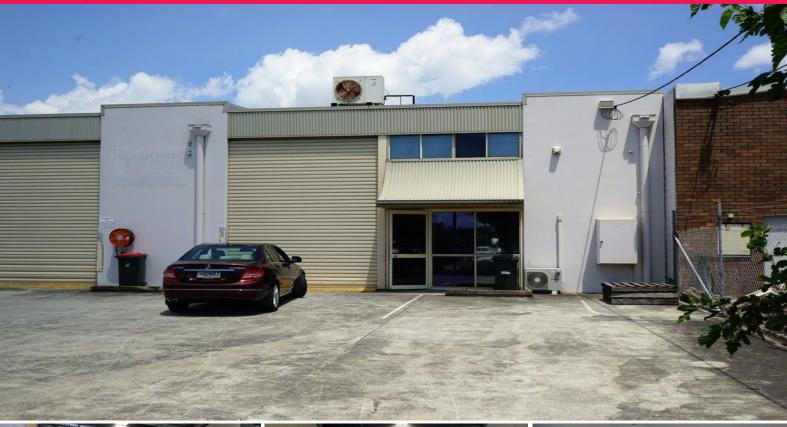

## 200m2\* GREAT VALUE HEMMANT WAREHOUSE

- 180m2\* rectangular shaped clear span warehouse in the heart of Hemmant
- Electric container height roller door, three phase power, whirly birds
- 20m2\* a/c, carpeted office space
- Amenities include kitchenette, bathroom with shower, opposite local Cafe'
- Four exclusive use car spaces
- Close to the Gateway Motorway and Port of Brisbane
- Available Now Call for an inspection today!!

Lease Price: \$28,500PA Gross (includes outgoings) + GST

(\*approx)

To arrange an inspectio

Industrial FOR LEASE

200sqm

Ray White.

**Jared Doyle** 

0408160570 jared.doyle@raywhite.com