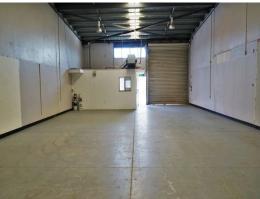

## 200m2\* GREAT VALUE HEMMANT WAREHOUSE

- 180m2\* rectangular shaped clear span warehouse in the heart of Hemmant
- Electric container height roller door, three phase power, whirly birds
- 20m2\* a/c, carpeted office space
- Amenities include kitchenette, bathroom with shower, opposite local Cafe'
- Four exclusive use car spaces
- Close to the Gateway Motorway and Port of Brisbane
- Available Now Call for an inspection today!!