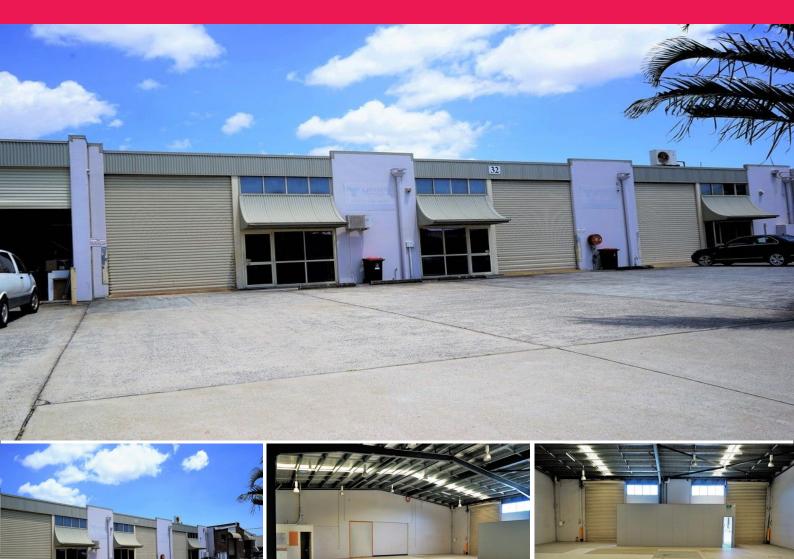

## Ray White.

2 & 3 / 32 Aquarium Ave, Hemmant QLD 4174

## 400m2\* AFFORDABLE SECURE HEMMANT WAREHOUSE

- $365\text{m}2^*$  rectangular shaped clear span warehouse in the heart of Hemmant
- Dual Electric container height roller doors, three phase power, whirly birds, insulated roof
- $35\text{m2}^{*}$  a/c, carpeted office space, alarm system, window & door bar security, data cabling
- Amenities include kitchenette & bathroom, opposite local Cafe'
- Great parking with Eight exclusive use car spaces, secure gated site
- Available Now Call for an inspection today!!
- Close to the Gateway Motorway and Port of Brisbane
- Lease Price: \$57,000PA Gross (includes outgoings) + GST

(\*approx)

To arrange an inspection please con

Industrial FOR LEASE

400sqm