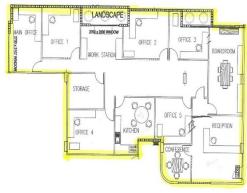

# Investment Sale (7.8%)

Corridor Business Centre Ground Floor Offices, Large Reception Area Multiple Offices, Boardroom, Sales / Conference Room, Kitchen Quality Fit Out Throughout On-site Cafe and Lift to Carpark Secure Basement Car Parking (7)

Sale Price : \$850,000 (Sold Going Concern)
Lease: \$66,400 plus GST plus Outgoings

Lease Term: 3 Years (New Lease)

Tenancy Size: 242sqm\*

Net Yield: Approximately \$7.8%

Call Today to organise a private inspection, For more information on this property or to arrange a private inspection, ple

Offices FOR SALE

242sqm