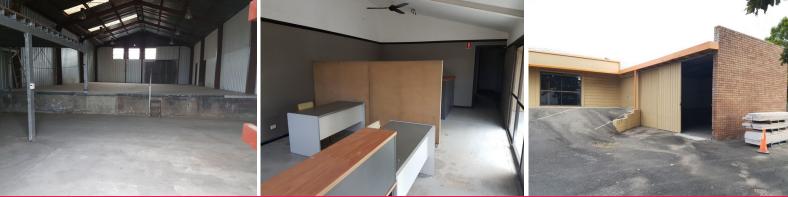

## Large Factory Close to Town - Tenanted Investment

- Approx 400m2 shed on several levels
- Zoned Industrial with close proximity to all
- 4 separate areas to suit a variety of businesses
- Several roller and sliding doors providing easy access and ventilation
- Long term lease in place