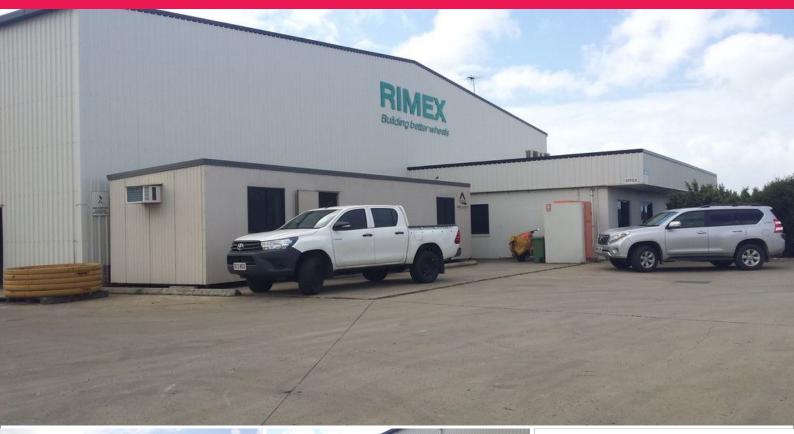

## 27 Crichtons Road, Paget QLD 4740

## Office/ Large Warehouse/workshop/Hardstand Paget Area

- Warehouse/workshop: 1,500 sqm approx.
- Offices/Amenities: 150 sqm approx
- Total lettable building area 1650 sqm approx
- Hardstand area : 8,000 sqm approx
- Industrial High Impact Zoning
- High clearance warehouse (7 metres)
- 5 tonne overhead gantry crane
- 3 large roller door access
- Separate air conditioned offices with tiled flooring includes reception area and lunch room
- Off street parking for visitors and staff
- Close proximity to the Bruce Hwy and Train Station
- Available early 2017
- Inspections are welco