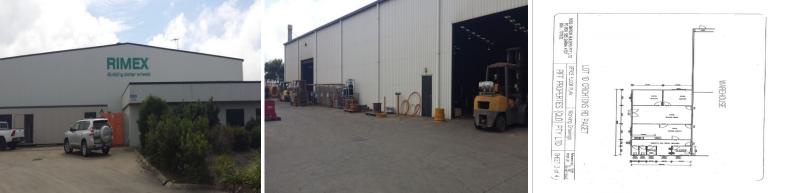

## 27 Crichtons Road, Paget QLD 4740

## Office/ Large Warehouse/workshop/Hardstand Paget Area

- Warehouse/workshop: 1,500 sqm approx.
- Offices/Amenities: 150 sqm approx
- Total lettable building area 1650 sqm approx
- Hardstand area : 8,000 sqm approx
- Industrial High Impact Zoning
- High clearance warehouse (7 metres)
- 5 tonne overhead gantry crane
- 3 large roller door access
- Separate air conditioned offices with tiled flooring includes reception area and lunch room
- Off street parking for visitors and staff
- Close proximity to the Bruce Hwy and Train Station
- Available early 2017
- Inspections are welco