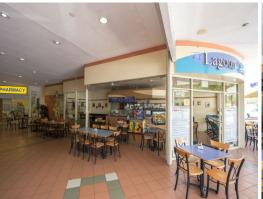

## Caf? / restaurant space overlooking Sandgate Lagoon

With the current cafe business looking to move on to other ventures, spaces like this doesn?t come up too often. The Cafe space itself is approx 83m?, with kitchen and front counter, but its the size of the alfresco space that will really excite you. With over approx 200m? of space available at no extra cost, its surely going to attract savvy operators.

The Details:

• 83m? interior space

• Over approx 200m? of alfresco available

• Ample parking • Working kitchen

For further details or

Retail

FOR LEASE

83sqm