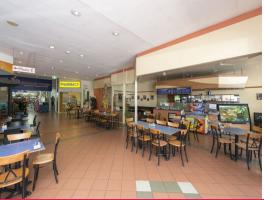

## Caf? / restaurant space overlooking Sandgate Lagoon

With the current cafe business looking to move on to other ventures, spaces like this doesn?t come up too often. The Cafe space itself is approx 83m?, with kitchen and front counter, but its the size of the alfresco space that will really excite you. With over approx 200m? of space available at no extra cost, its surely going to attract savvy operators.

The Details:

• 83m? interior space

• Over approx 200m? of alfresco available

• Ample parking • Working kitchen

For further details or

Retail

FOR LEASE

83sqm