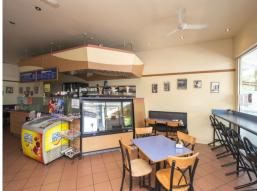

## Caf? / restaurant space overlooking Sandgate Lagoon

With the current cafe business looking to move on to other ventures, spaces like this doesn?t come up too often. The Cafe space itself is approx 83m?, with kitchen and front counter, but its the size of the alfresco space that will really excite you. With over approx 200m? of space available at no extra cost, its surely going to attract savvy operators.

The Details:

• 83m? interior space

• Over approx 200m? of alfresco available

• Ample parking • Working kitchen

For further details or

Retail

FOR LEASE

83sqm