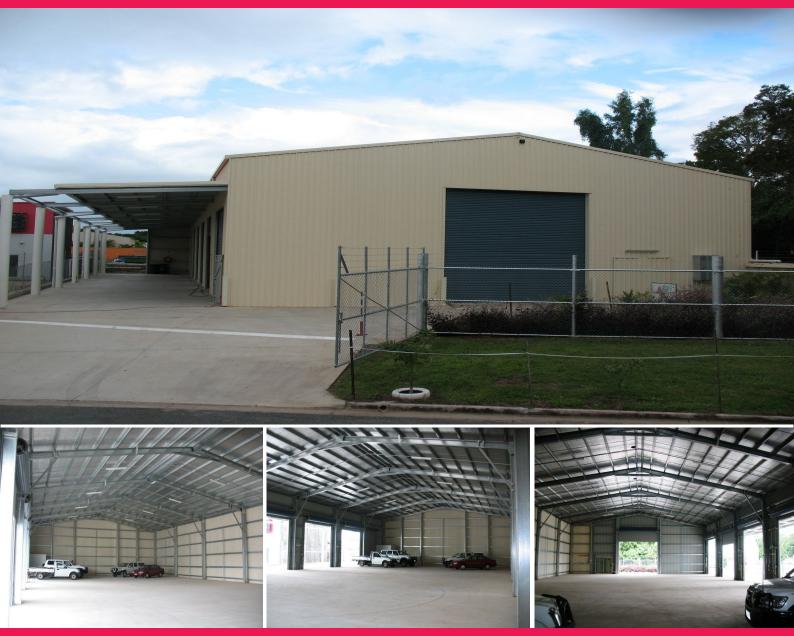

## Well Located, Good Sized Warehouse For Lease

- \* 640 m2 warehouse for lease in Manunda.
- \* Approximately 36 metres x 18 metres.
- \* One roller door at street front that is 5 metres wide.
- \* Six roller doors down the side of the warehouse.
- \* Bathroom including shower.
- \* Close to Anderson Street and central to Cairns Airport and southern access from Cairns.
- \* Clearspan.
- \* Fully fenced.