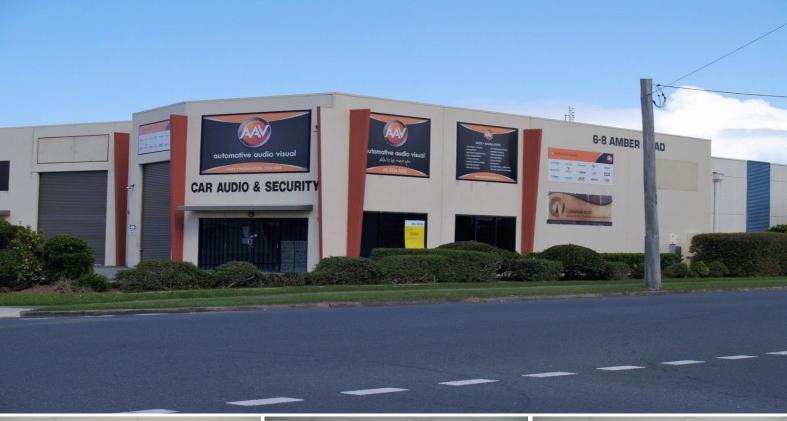

## Ray White. Commercial

1/6-8 Amber Drive, Tweed Heads South NSW 2486

## **Street Front Unit with Corner Exposure**

For sale is this clean modern building in quality complex with excellent exposure on two streets.

Features:

- 215m2\* on the floor in a great position
- Approx 75m2 of showroom or offices
- 2 street frontage and excellent signage options
- Security grills, alarmed and cabled ready to go
- Electric roller door and small mezzanine
- On site parking at door