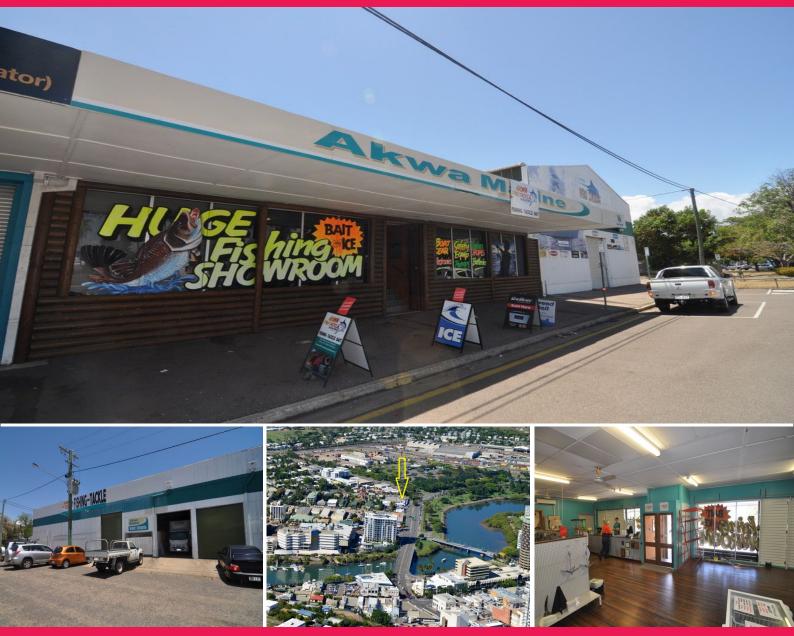

## 16-20 Dean Street, South Townsville QLD 4810

## Warehouse Showroom within the CBD

Unit 1 16-20 Dean Street offered for lease. Situated within walking distance form the CBD. This is one of the only properties near the CBD that offers this large format warehouse/showroom option. With exposure to passing, this site would suit a wide range of users. Bulky goods retailer, furniture store, hardware store and more. To arrange an inspection contact Ray White Commercial.

Industrial FOR LEASE

1052sqm

Ray White. Commercial

Townsville

Tony Parker 0419677798 tony.parker@raywhite.com Troy Townsend 0407213887 troy.townsend@raywhite.com